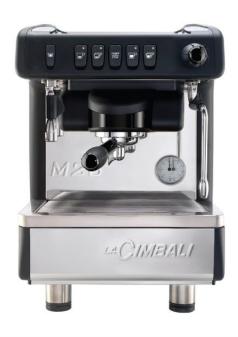

## Black

M26 BE DT/1 - TALL CUP

UE110Z7BFDDBA

Automatic espresso coffee machine equipped with a microprocessor for an easy programming of coffee and hot water dosage.

Tall Cup

| Features                 | DT/1 |  |
|--------------------------|------|--|
| Steam wands              | 1    |  |
| Hot water wands          | 1    |  |
| Hot water selections     | 1    |  |
| Boiler capacity (litres) | 5    |  |

## **Technical information**

| Width x Depth x Height with tall feet (In)           | 17.7 x 20.8 x 23.5 |  |
|------------------------------------------------------|--------------------|--|
| Weight (Lb)                                          | 106                |  |
| Power at 120V 60Hz (DT/1)(W) 208-240V 60Hz (DT/2)(W) | 1700               |  |