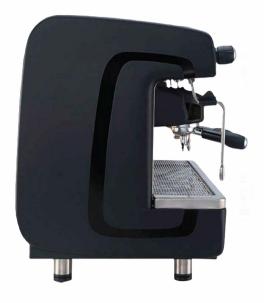

## Black

M26 BE DT/1 - TALL CUP

UE110Z7BFDDBA

Automatic espresso coffee machine equipped with a microprocessor for an easy programming of coffee and hot water dosage.

Tall Cup

| Features                 | DT/1 |  |
|--------------------------|------|--|
| Steam wands              | 1    |  |
| Hot water wands          | 1    |  |
| Hot water selections     | 1    |  |
| Boiler capacity (litres) | 5    |  |

## **Technical information**

| Width x Depth x Height with tall feet (In)           | 17.7 x 20.8 x 23.5 |  |
|------------------------------------------------------|--------------------|--|
| Weight (Lb)                                          | 106                |  |
| Power at 120V 60Hz (DT/1)(W) 208-240V 60Hz (DT/2)(W) | 1700               |  |